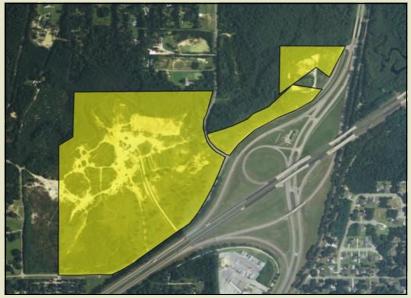

## Commercial/Industrial Sites Creola, Alabama

Location: Jackson Road

Northwest quadrant of US Highway 43 @

Interstate 65

Exit 19 @ Interstate 65

Creola, Alabama

Proximity: 5± miles to SSAB Steel

12± miles to Alabama State Docks

Sites: Available sites from 1.4± ac. to 85± ac.

Price: Site and Use Specific

Call for details

For further information contact: Adam J. Metcalfe, SIOR 251-432-2600, 251-433-4478 fax adam@metcalfeco.com

The information provided for by the company is subject to errors, omissions, changes, prior sale or lease and withdrawal from the market without notice by the owner. This information has been gathered from sources that are deemed to be reliable, however there is no warranty or guarantee to its accuracy or validity. You are hereby advised to independently verify the information presented herein.